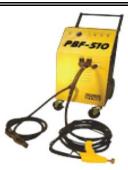

## **DUCT HARDWARE - INSULATION ACCESSORIES**

PBF-510 Pinspotter Code #PBF510

MF-12 Code #MF12

**Duro-Dyne Weld Rib Pin** 

Gold seal prevents arching

Code #1382 - SSP100 25mm Gold Seal Pin Code #1383 - SSP200 50mm Gold Seal Pin Code #1384 - SSP150 38mm Gold Seal Pin Code #1386 - SSP300 75mm Gold Seal Pin Code #1387 - SSP400 100mm Gold Seal Pin Code #1388 - SSP250 63mm Gold Seal Pin