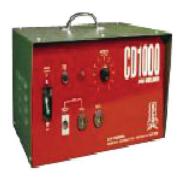

KCD CD1000 CD1000 Welder Code #1300

.105 KCD CD Pin
To suit CD1000 type weld gun
Sizing from 0.5" to 4.25"

**Duro-Dyne Weld Rib Pin**To suit CD1000 type weld gun
Code #1316

**LF2000** Code #LF2000

**Self Adhesive Insulation Pin**Self adhesive insulation