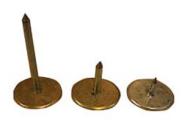

Self adhesive insulation pins with speed clip SAH114 1.25" Stick Up Pin Code #1380

SAH250 2.5" Stick Up Pin Code #1381

Duro-Dyne Weld Rib Pin
Gold seal prevents arching
Code #1382 - SSP100 25mm Gold Seal Pin