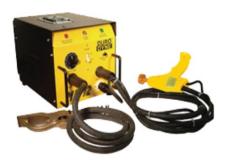

## **DUCT HARDWARE - INSULATION ACCESSORIES**

PBF-510 Pinspotter Code #PBF510

MF-12 Code #MF12

**Duro-Dyne Weld Rib Pin** 

Gold seal prevents arching

Code #1382 - SSP100 25mm Gold Seal Pin Code #1383 - SSP200 50mm Gold Seal Pin Code #1384 - SSP150 38mm Gold Seal Pin Code #1386 - SSP300 75mm Gold Seal Pin Code #1387 - SSP400 100mm Gold Seal Pin Code #1388 - SSP250 63mm Gold Seal Pin